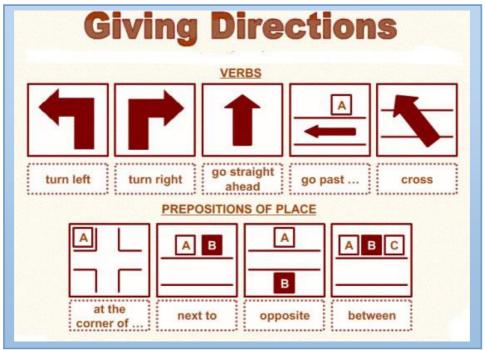

#### To ask for direction:

| <ul><li>Excuse me. How do I get to</li></ul> | _ | : | • | • |  |
|----------------------------------------------|---|---|---|---|--|
|----------------------------------------------|---|---|---|---|--|

• Excuse me. Where is the \_\_\_\_\_?

Use: "where" to ask an adverb of place

Response : Sure

: No, not at all

: no, at all