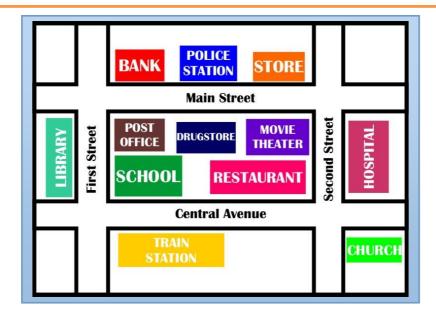

#### **Chapter 1**

Look at the map and answer the question! (Lihatlah peta dan jawablah pertanyaan-pertanyaan!)

- 1. Where is the Bank?
- 2. Where is the police station?
- 3. Where is the hospital?
- 4. Where is the library?
- 5. Where is the movie theater?
- 6. Is the school behind post office?
- 7. Are the drugstore and police station on main street?
- 8. Are the school and restaurant on Central Avenue?
- 9. Where is the train station?
- 10. Where is the drugstore?
- 11. Where is the church?
- 12. Where is the post office?
- 13. Where is the school?
- 14. Is bank near with the police station?
- 15. What is between bank and store?