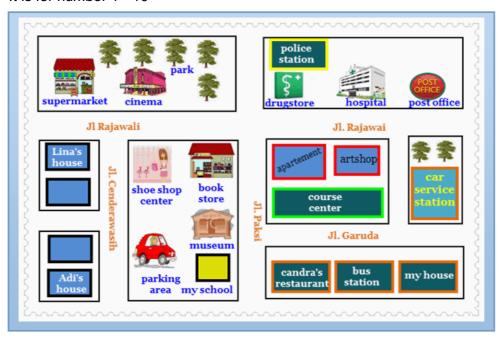

#### II. Fill in the blanks correctly!

It is for number 1 - 10

- 1. Where is the hospital?
- 2. Is there a car service station?
- 3. How can we get the bus station from the apartment?
- 4. Where is the bookstore?
- 5. Is the apartment on Jl. Rajawali?
- 6. Where is the the bus station?
- 7. What is the building beside the book store?
- 8. Is the post office far from supermarket?
- 9. Where is the Lina's house?
- 10. Where is the drugstore?