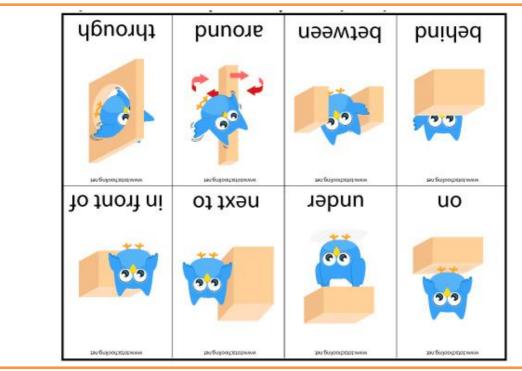

#### Preposition: In, At, or On?

**In** = menunjukkan bahwa tempat / gedung tersebut berada di dalam suatu tempat lainnya.

Ex: Mpu tantular museum is in Surabaya

The airport is in Jakarta

**On** = menunjukkan bahwa gedung tersebut berada pada suatu tempat atau jalan tertentu.

Ex = the park hotel is on arjuna street

The hospital is on A. Yani street

**At** = menujukkan sebuah tempat yang sudah pasti pada sebuah jalan

Ex = Sasha lives at anggrek street no.33

Aurel lives at her uncles's house

• Excuse me. Where is the \_\_\_\_\_?

Use: "where" to ask an adverb of place

Response : Sure

: No, not at all

: no, at all