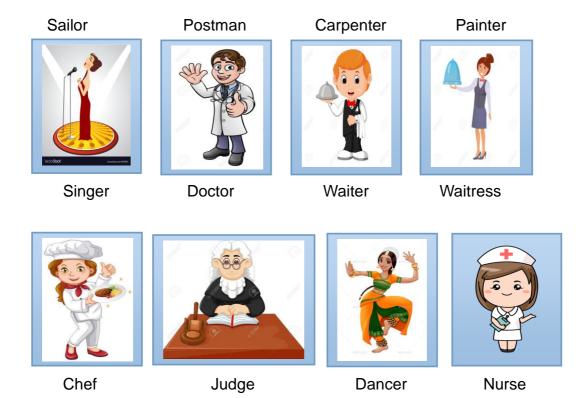

## Question:

| What | do   | We, they | Do? |
|------|------|----------|-----|
|      | does | He, she  |     |

### Answer:

| We   | are | Students      |  |
|------|-----|---------------|--|
| They |     | Teachers      |  |
|      |     | Pilots        |  |
|      |     | Nurses        |  |
| He   | is  | An astrounout |  |
| She  |     | A dancer      |  |
|      |     | A driver      |  |
|      |     | A farmer      |  |

# **B.**Listening

**Task 1**Listen to your teacher read the following objects. Then repeat it!
(Dengarkan gurumu membacakan beberapa nama benda berikut dan tirukan!)

Architect

Teacher

Fisherman

Engineer

Mechanic

Driver

**Dentist** 

Barber

Policeman

Soldier

# **Task 1**Complete the dialogue! (Lengkapi dialog berikut!)

| 1. | X : Is Mr. Tono a dentist?  |
|----|-----------------------------|
|    | Y:                          |
|    | X : What is his job?        |
|    | Y:                          |
| 2. | X : Is Mr. Andika a barber? |
|    | Y:                          |
|    | X : What is his job?        |
|    | Y:                          |
| 3. | X : Is Mrs.Uni a mechanic?  |

|     | Y:                           |                              |
|-----|------------------------------|------------------------------|
|     | X : What is his job?         |                              |
|     | Y:                           |                              |
| 4.  | X : Is he a singer?          |                              |
|     | Y:                           |                              |
|     | X : What is his job?         |                              |
|     | Y:                           |                              |
| 5.  | X : Is miss Ani a teacher?   |                              |
|     | Y:                           |                              |
|     | X : What is her job?         |                              |
|     | Y:                           | VECTO \$500° visited on 1978 |
| 6.  | X : Is Mr. Andy a pilot?     |                              |
|     | Y:                           |                              |
|     | X : What is his job?         |                              |
|     | Y:                           |                              |
| 7.  | X : Is Mr.Tony a postman?    | 9                            |
|     | Y:                           |                              |
|     | X : What is his job?         |                              |
|     | Y:                           |                              |
| 8.  | X : Is Mrs.Anna a carpenter? | / 0                          |
|     | Y:                           | TO LO                        |
|     | X : What is her job?         |                              |
|     | Y:                           | HI                           |
| 9.  | X : Is Mr. Aldo a chef?      |                              |
|     | Y:                           | (6)                          |
|     | X : What is his job?         |                              |
|     | Y :                          |                              |
| 10. | X : Is Mrs.Anna a waitress?  | GEES?                        |
|     | Y:                           | 60                           |
|     | X : What is her job?         |                              |
|     | Y:                           | A                            |