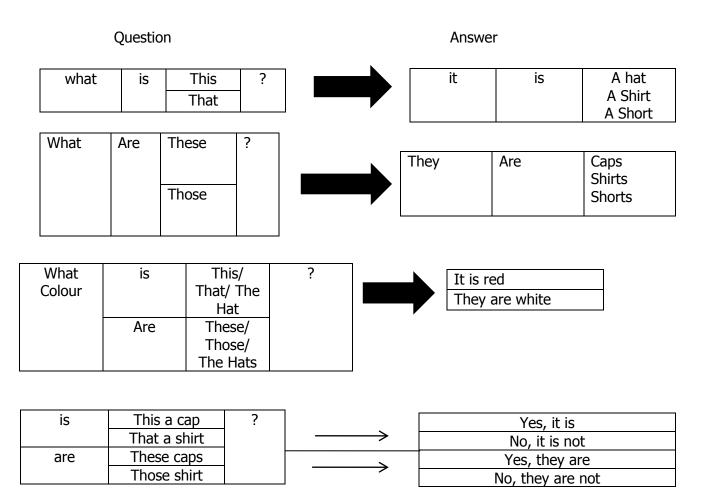

# A. Language Focus

Question Word merupakan hal umum dan harus selalu diingat. Untuk mempermudah mengingatnya kata tanya ini biasanya disingkat dengan 5W 1H.

• Who : Siapa (Menanyakan orang)

What : apa (menanyakan hal/ benda)Where : dimana (menanyakan tempat)

• When : kapan (menanyakan waktu/ kejadian)

• Why : mengapa (menanyakan alasan)

• How : bagaimana (menanyakan cara, kondisi/ keadaan)

Kalimat tanya ada dua macam:

- 1. Nominal
- 2. Verbal
- Kalimat Nominal: tidak mengandung KK operasional/ melakukan tindakan Harus menggunakan to be (is, am, are, was, were).
- Kalimat Verbal: mengandung KK operasional/ melakukan tindakan) Harus menggunakan Auxiliary verb/ KK bantu (do, does, did).

Notes: To be dan Auxiliary verb diletakkan setelah 5W 1H

Rumus umum kalimat tanya:

Kata tanya + (to be/ Auxiliary verb) + S + KK. Examples:

a. What does he want?

Aux kk. Operasional/ tindakan
(Apa yang dia inginkan?)

Kalimat Verbal.

b. Why does Justin take a shelter?(Mengapa Justin berteduh?)Subject Justin bisa digantikan dengan He maka memakai does.

c. Where did you go last night?

(Kemana kamu pergi tadi malam?)

Menggunakan auxiliary verb bentuk past (did) karena kejadiannya lampau.

d. Where is your name mother?

(Dimana ibumu?)

Menggunakan to be was karena kejadiannya lampau.

Kata tanya juga bisa dijelaskan:

**Examples:** 

a. What animal is in the cage?

? (menjadi kalimat yang dipertanyakan)

(Binatang apa yang di dalam sangkar?)