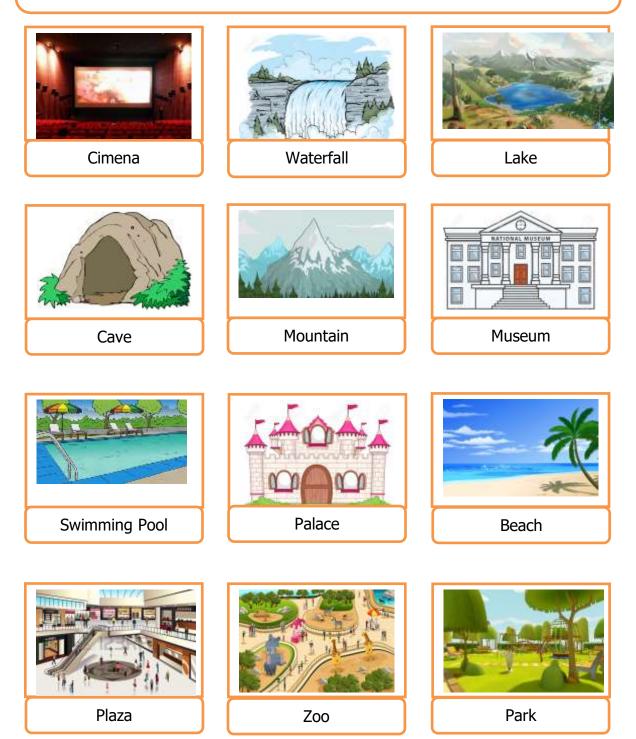

### Chapter 1

Name these recreation place below! (Berikan nama pada tempat rekreasi di bawah ini!)

#### 1. **Zoo - Cinema**

- A : Do you .....?
- B : No, .....
- A : Where do .....?
- B : I go to the .....

#### 2. Zoo – Museum

| А | : | Do you,     | ? |
|---|---|-------------|---|
| В | : | No,         |   |
| С | : | Where do    | ? |
| D | : | I go to the |   |

#### 3. Lake – Beach

| Α | : | Do you?     |
|---|---|-------------|
| В | : | No,         |
| С | : | Where do,?  |
| D | : | I go to the |

#### 4. Museum – Plaza

| Α | : | Do you,? |
|---|---|----------|
| В | : | No,      |
| С | : | ?        |
| D | : |          |
|   |   |          |

#### 5. Waterfall – Swimming Pool

| A | : | ? |
|---|---|---|
| В | : |   |
| С | : | ? |
| D | : |   |

Chapter 3 Arrange the words into a good sentences! (Susunlah kata-kata menjadi sebuah kalimat yang baik!)