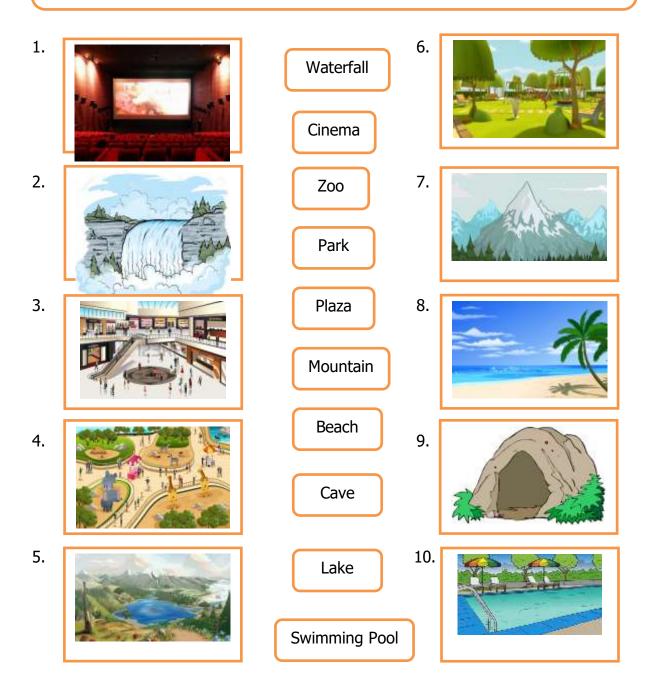

#### Chapter 1

Match the picture with the words! (Cocokkan gambar berikut ini dengan kata!)