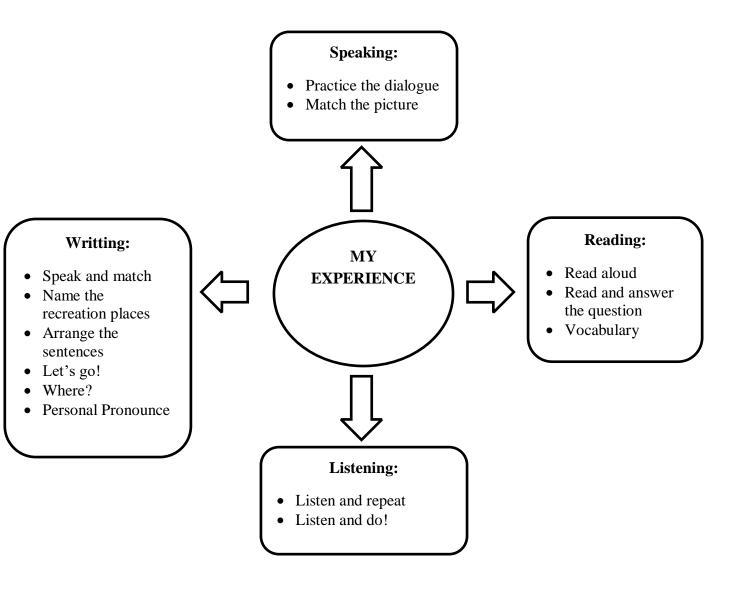

#### PETA KONSEP KELAS 3

#### Semester 1

#### Materi: My Experience

# **MY EXPERIENCE**

### A. Language Focus

### B. Listening

## C. Speaking

### D. Writing

### E. Reading

**Chapter 1** Read the text and answer the question! (*Bacalah teks dan jawablah pertanyaan-pertanyaan*!)