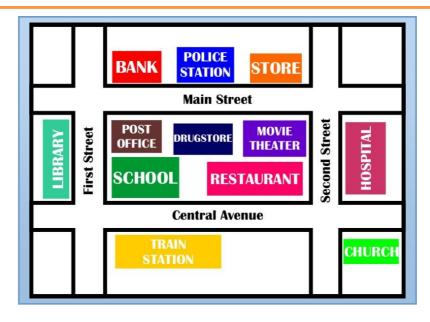

### Chapter 1

Look at the map and answer the question! (Lihatlah peta dan jawablah pertanyaan-pertanyaan!)

- 1. Where is the Bank?
- 2. Where is the police station?
- 3. Where is the hospital?
- 4. Where is the library?
- 5. Where is the movie theater?
- 6. Is the school behind post office?
- 7. Are the drugstore and police station on main street?
- 8. Are the school and restaurant on Central Avenue?
- 9. Where is the train station?
- 10. Where is the drugstore?
- 11. Where is the church?
- 12. Where is the post office?
- 13. Where is the school?
- 14. Is bank near with the police station?
- 15. What is between bank and store?