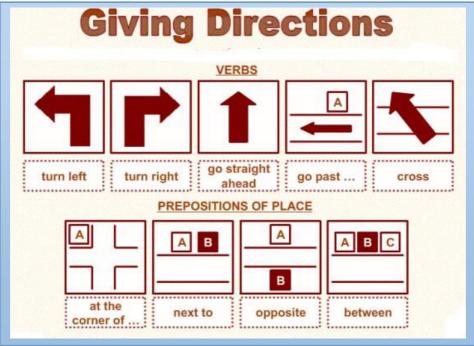

### To ask for direction:

- Excuse me. How do I get to \_\_\_\_\_?
- Excuse me. Where is the \_\_\_\_\_?

Use : "where" to ask **an adverb of place** Response : Sure : No, not at all : no, at all

### Chapter 1

Look at the map and answer the question! (Lihatlah peta dan jawablah pertanyaan-pertanyaan!)

- 1. Where is the Bank?
- 2. Where is the police station?
- 3. Where is the hospital?
- 4. Where is the library?
- 5. Where is the movie theater?
- 6. Is the school behind post office?
- 7. Are the drugstore and police station on main street?
- 8. Are the school and restaurant on Central Avenue?
- 9. Where is the train station?
- 10. Where is the drugstore?
- 11. Where is the church?
- 12. Where is the post office?
- 13. Where is the school?
- 14. Is bank near with the police station?
- 15. What is between bank and store?