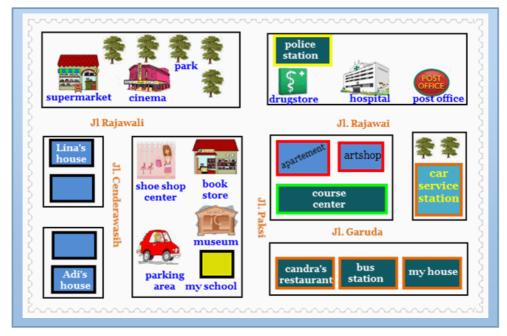

#### II. Fill in the blanks correctly!

It is for number 1 - 10

- 1. Where is the hospital?
- 2. Is there a car service station?
- 3. How can we get the bus station from the apartment?
- 4. Where is the bookstore?
- 5. Is the apartment on JI. Rajawali?
- 6. Where is the the bus station?
- 7. What is the building beside the book store?
- 8. Is the post office far from supermarket?
- 9. Where is the Lina's house?
- 10. Where is the drugstore?