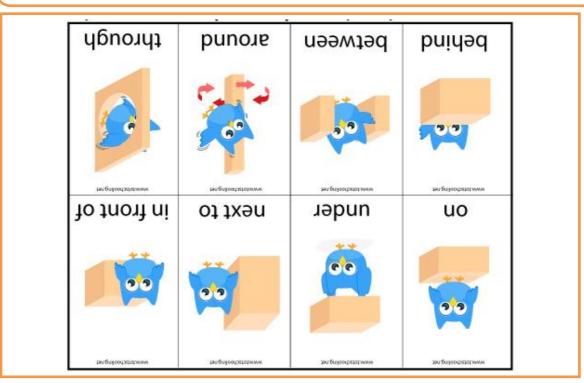

#### Preposition: In, At, or On ?

**In** = menunjukkan bahwa tempat / gedung tersebut berada di dalam suatu tempat lainnya.

Ex : Mpu tantular museum is in Surabaya

The airport is in Jakarta

**On** = menunjukkan bahwa gedung tersebut berada pada suatu tempat atau jalan tertentu.

Ex = the park hotel is on arjuna street

The hospital is on A.Yani street

At = menujukkan sebuah tempat yang sudah pasti pada sebuah jalan

Ex = Sasha lives at anggrek street no.33

Aurel lives at her uncles's house

### To ask for direction:

- Excuse me. How do I get to \_\_\_\_\_?
- Excuse me. Where is the \_\_\_\_\_?

Use : "where" to ask **an adverb of place** Response : Sure : No, not at all : no, at all