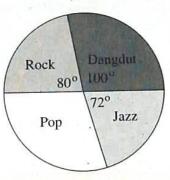

## Soal Problem Solving

 Diagram di samping menunjukkan data dari sekelompok siswa yang menyukai musik pop, rock, dangdut, dan jazz. Tentukan persentase siswa yang menyukai musik pop.

- 2. Mean (rata-rata) dari data 20, 19, 17, m, n, 19, 15, 20, 18, 14, dan 16 adalah 17. Tentukan nilai dari m + n.
- 3. Rata-rata nilai ulangan Matematika dari 18 siswa adalah 7,5. Kemudian, ada beberapa siswa yang memiliki nilai 9 digabungkan kelompok tersebut. Agar nilai rata-rata keseluruhan siswa menjadi 8, tentukan banyak siswa yang harus digabungkan.
- 4. Berat rata-rata dari 16 siswa adalah 48,5 kg. Jika ada 4 siswa lagi digabungkan kelompok itu, berat rata-ratanya menjadi 48,6 kg. Tentukan berat rata-rata keempat siswa tersebut.
- 5. Perhatikan tabel berikut.